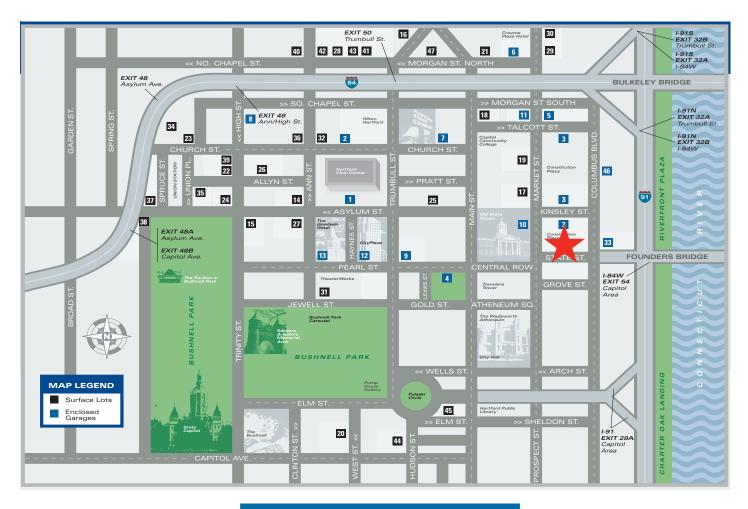

# DIRECTIONS TO OUR HARTFORD OFFICE One Constitution Plaza, Hartford, CT 06103-1919, (860) 251-5000

## I-91 NORTH TO HARTFORD:

Exit 29A (Capitol Area, exit to the left). Merge onto the Whitehead Highway and take first exit on the right (Columbus Boulevard). Turn right onto Columbus Boulevard and proceed .3 miles to State Street. Turn left onto State Street, and first right onto Market Street. Proceed 1 block and take right onto Kinsley Street. Enter second parking garage on right, marked Kinsley Street South Garage.

#### I-91 SOUTH TO HARTFORD:

Exit 31 (State St.). At 2nd light, turn right onto Market St. Turn right at next light onto Kinsley St. Enter second parking garage on right, marked Kinsley Street South Garage.

#### I-84 EAST TO HARTFORD:

Exit 50 (Main St.). Go through 2 lights. At the 3rd light, turn right onto Market St. At 2nd light turn left onto Kinsley St. Enter second parking garage on right, marked Kinsley Street South Garage.

#### I-84 WEST TO HARTFORD:

Exit 54 (Downtown Hartford). Cross Founders Bridge/CT River. Proceed through light at end of bridge. At next light turn right onto Market St. Take right at next light onto Kinsley St. Enter second parking garage on right, marked Kinsley Street South Garage.

## ENTRY TO ONE CONSTITUTION PLAZA LOBBY:

From parking garage, access One Constitution Plaza Lobby via P4 level, reached by stairwell (located in center of garage) or elevator (located on Kinsley St. side). Shipman & Goodwin LLP sign is located at lobby entrance. Sign in at security desk in Lobby. Take elevator labeled "Shipman & Goodwin" to 19th Floor reception area.