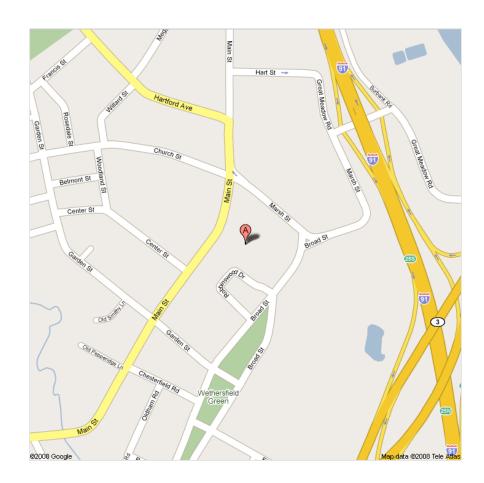

## Directions to The Keeney Memorial Cultural Center

200 Main Street Wethersfield, CT 06109 (860) 529-7161

## From Hartford:

Take I-91 South to Exit 26. Turn right and then take a quick left onto Marsh Street. The Keeney Center is the third building on the left. Parking is in the rear of the building.

## From New Haven:

Take I-91 North to Exit 25-26. Bear right and take Exit 26 (Old Wethersfield). Turn left at the end of the exit ramp and follow signs to Marsh Street. Turn left and follow Marsh Street to Main Street. Turn left on Main Street. The Keeney Center is the third building on the left. Parking is in the rear of the building.